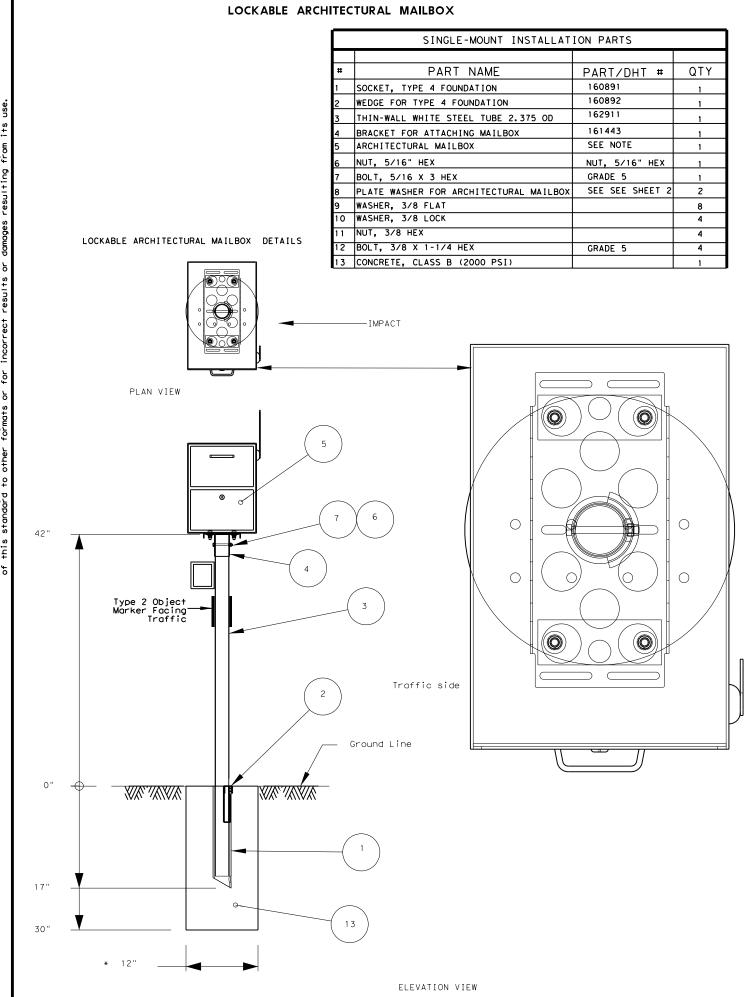

| TABLE OF APPLICABLE DHT NUMBERS                                                                                                                  |                                                                                                                                                                                                                                                                                                                                                                                                                                                                                                                                                                                                                                                                                                                                                                                                                                                                            |  |  |  |  |  |
|--------------------------------------------------------------------------------------------------------------------------------------------------|----------------------------------------------------------------------------------------------------------------------------------------------------------------------------------------------------------------------------------------------------------------------------------------------------------------------------------------------------------------------------------------------------------------------------------------------------------------------------------------------------------------------------------------------------------------------------------------------------------------------------------------------------------------------------------------------------------------------------------------------------------------------------------------------------------------------------------------------------------------------------|--|--|--|--|--|
| DHT<br>NUMBER                                                                                                                                    | DESCRIPTION                                                                                                                                                                                                                                                                                                                                                                                                                                                                                                                                                                                                                                                                                                                                                                                                                                                                |  |  |  |  |  |
| FOUNDATIONS                                                                                                                                      |                                                                                                                                                                                                                                                                                                                                                                                                                                                                                                                                                                                                                                                                                                                                                                                                                                                                            |  |  |  |  |  |
| 46625                                                                                                                                            | WEDGE FOR V-WING SOCKET FOR TYPE 1 FOUNDATION                                                                                                                                                                                                                                                                                                                                                                                                                                                                                                                                                                                                                                                                                                                                                                                                                              |  |  |  |  |  |
| 149340                                                                                                                                           | V-WING SOCKET FOR TYPE 1 FOUNDATION                                                                                                                                                                                                                                                                                                                                                                                                                                                                                                                                                                                                                                                                                                                                                                                                                                        |  |  |  |  |  |
| 143433                                                                                                                                           | WEDGE FOR TYPE 2 FOUNDATION                                                                                                                                                                                                                                                                                                                                                                                                                                                                                                                                                                                                                                                                                                                                                                                                                                                |  |  |  |  |  |
| 143434                                                                                                                                           | ANCHOR FOR TYPE 2 FOUNDATION                                                                                                                                                                                                                                                                                                                                                                                                                                                                                                                                                                                                                                                                                                                                                                                                                                               |  |  |  |  |  |
| 166103                                                                                                                                           | ANCHOR FOR TYPE 7 FOUNDATION                                                                                                                                                                                                                                                                                                                                                                                                                                                                                                                                                                                                                                                                                                                                                                                                                                               |  |  |  |  |  |
| 160891                                                                                                                                           | SOCKET FOR TYPE 4 FOUNDATION                                                                                                                                                                                                                                                                                                                                                                                                                                                                                                                                                                                                                                                                                                                                                                                                                                               |  |  |  |  |  |
| 160892                                                                                                                                           | WEDGE FOR TYPE 4 FOUNDATION                                                                                                                                                                                                                                                                                                                                                                                                                                                                                                                                                                                                                                                                                                                                                                                                                                                |  |  |  |  |  |
| 166104                                                                                                                                           | WEDGE FOR TYPE 7 FOUNDATION                                                                                                                                                                                                                                                                                                                                                                                                                                                                                                                                                                                                                                                                                                                                                                                                                                                |  |  |  |  |  |
|                                                                                                                                                  | POSTS                                                                                                                                                                                                                                                                                                                                                                                                                                                                                                                                                                                                                                                                                                                                                                                                                                                                      |  |  |  |  |  |
| 4289                                                                                                                                             | WINGED CHANNEL MAILBOX POST                                                                                                                                                                                                                                                                                                                                                                                                                                                                                                                                                                                                                                                                                                                                                                                                                                                |  |  |  |  |  |
| 149339                                                                                                                                           | MULTIPLE MAILBOX POST (GALVANIZED TUBING)                                                                                                                                                                                                                                                                                                                                                                                                                                                                                                                                                                                                                                                                                                                                                                                                                                  |  |  |  |  |  |
| 164116                                                                                                                                           | MULTIPLE MAILBOX POST (WHITE COATED)                                                                                                                                                                                                                                                                                                                                                                                                                                                                                                                                                                                                                                                                                                                                                                                                                                       |  |  |  |  |  |
| 166114                                                                                                                                           | MULTIPLE MAILBOX POST (WHITE COATED OCTAGONAL)                                                                                                                                                                                                                                                                                                                                                                                                                                                                                                                                                                                                                                                                                                                                                                                                                             |  |  |  |  |  |
| 166153                                                                                                                                           | MULTIPLE MAILBOX POST (GALVANIZED OCTAGONAL)                                                                                                                                                                                                                                                                                                                                                                                                                                                                                                                                                                                                                                                                                                                                                                                                                               |  |  |  |  |  |
| 161442                                                                                                                                           | RECYCLED RUBBER POST. FOR SMALL MAILBOX ONLY                                                                                                                                                                                                                                                                                                                                                                                                                                                                                                                                                                                                                                                                                                                                                                                                                               |  |  |  |  |  |
| 143426                                                                                                                                           | THIN-WALL GALVANIZED STEEL TUBE 2.375" OUTER DIAMETER                                                                                                                                                                                                                                                                                                                                                                                                                                                                                                                                                                                                                                                                                                                                                                                                                      |  |  |  |  |  |
| 162911                                                                                                                                           | THINWALL WHITE STEEL TUBE 2.375" OUTER DIAMETER                                                                                                                                                                                                                                                                                                                                                                                                                                                                                                                                                                                                                                                                                                                                                                                                                            |  |  |  |  |  |
|                                                                                                                                                  | SINGLE OR DOUBLE THIN-WALL MAILBOX POST GALVANIZED                                                                                                                                                                                                                                                                                                                                                                                                                                                                                                                                                                                                                                                                                                                                                                                                                         |  |  |  |  |  |
| 166152                                                                                                                                           | 2" OCTAGONAL                                                                                                                                                                                                                                                                                                                                                                                                                                                                                                                                                                                                                                                                                                                                                                                                                                                               |  |  |  |  |  |
|                                                                                                                                                  | SINGLE OR DOUBLE THIN-WALL MAILBOX POST WHITECOATED                                                                                                                                                                                                                                                                                                                                                                                                                                                                                                                                                                                                                                                                                                                                                                                                                        |  |  |  |  |  |
| 166112                                                                                                                                           | 2" OCTAGONAL                                                                                                                                                                                                                                                                                                                                                                                                                                                                                                                                                                                                                                                                                                                                                                                                                                                               |  |  |  |  |  |
| 161010                                                                                                                                           | REFLECTIVE SHEETING                                                                                                                                                                                                                                                                                                                                                                                                                                                                                                                                                                                                                                                                                                                                                                                                                                                        |  |  |  |  |  |
| 161812                                                                                                                                           | REFLECTIVE SHEETING FOR EMERGENCY LOCATION NUMBER PANEL CONNECTING HARDWARE                                                                                                                                                                                                                                                                                                                                                                                                                                                                                                                                                                                                                                                                                                                                                                                                |  |  |  |  |  |
|                                                                                                                                                  |                                                                                                                                                                                                                                                                                                                                                                                                                                                                                                                                                                                                                                                                                                                                                                                                                                                                            |  |  |  |  |  |
| 2017                                                                                                                                             |                                                                                                                                                                                                                                                                                                                                                                                                                                                                                                                                                                                                                                                                                                                                                                                                                                                                            |  |  |  |  |  |
| 2917<br>166105                                                                                                                                   | ANGLE BRACKET USED FOR TEMPORARY MAILBOX SUPPORT                                                                                                                                                                                                                                                                                                                                                                                                                                                                                                                                                                                                                                                                                                                                                                                                                           |  |  |  |  |  |
| 166105                                                                                                                                           | ANGLE BRACKET USED FOR TEMPORARY MAILBOX SUPPORT<br>BRACKET FOR SINGLE MOUNTING OF MAILBOXES (MOUNTING KIT)                                                                                                                                                                                                                                                                                                                                                                                                                                                                                                                                                                                                                                                                                                                                                                |  |  |  |  |  |
| 166105<br>3789                                                                                                                                   | ANGLE BRACKET USED FOR TEMPORARY MAILBOX SUPPORT<br>BRACKET FOR SINGLE MOUNTING OF MAILBOXES (MOUNTING KIT)<br>PLATE FOR DOUBLE MOUNTING OF MAILBOXES                                                                                                                                                                                                                                                                                                                                                                                                                                                                                                                                                                                                                                                                                                                      |  |  |  |  |  |
| 166105                                                                                                                                           | ANGLE BRACKET USED FOR TEMPORARY MAILBOX SUPPORT<br>BRACKET FOR SINGLE MOUNTING OF MAILBOXES (MOUNTING KIT)<br>PLATE FOR DOUBLE MOUNTING OF MAILBOXES<br>BRACKET FOR DOUBLE MOUNTING OF MAILBOXES (MOUNTING KIT)                                                                                                                                                                                                                                                                                                                                                                                                                                                                                                                                                                                                                                                           |  |  |  |  |  |
| 166105<br>3789<br>166108                                                                                                                         | ANGLE BRACKET USED FOR TEMPORARY MAILBOX SUPPORT<br>BRACKET FOR SINGLE MOUNTING OF MAILBOXES (MOUNTING KIT)<br>PLATE FOR DOUBLE MOUNTING OF MAILBOXES                                                                                                                                                                                                                                                                                                                                                                                                                                                                                                                                                                                                                                                                                                                      |  |  |  |  |  |
| 166105<br>3789<br>166108<br>166111                                                                                                               | ANGLE BRACKET USED FOR TEMPORARY MAILBOX SUPPORT<br>BRACKET FOR SINGLE MOUNTING OF MAILBOXES (MOUNTING KIT)<br>PLATE FOR DOUBLE MOUNTING OF MAILBOXES<br>BRACKET FOR DOUBLE MOUNTING OF MAILBOXES (MOUNTING KIT)<br>BRACKET FOR MULTIPLE MOUNTING OF MAILBOXES (MOUNTING KIT)                                                                                                                                                                                                                                                                                                                                                                                                                                                                                                                                                                                              |  |  |  |  |  |
| 166105<br>3789<br>166108<br>166111<br>148939                                                                                                     | ANGLE BRACKET USED FOR TEMPORARY MAILBOX SUPPORT<br>BRACKET FOR SINGLE MOUNTING OF MAILBOXES (MOUNTING KIT)<br>PLATE FOR DOUBLE MOUNTING OF MAILBOXES<br>BRACKET FOR DOUBLE MOUNTING OF MAILBOXES (MOUNTING KIT)<br>BRACKET FOR MULTIPLE MOUNTING OF MAILBOXES (MOUNTING KIT)<br>BRACKET FOR ATTACHING SMALL OR MEDIUM SIZE MAIL BOX                                                                                                                                                                                                                                                                                                                                                                                                                                                                                                                                       |  |  |  |  |  |
| 166105<br>3789<br>166108<br>166111<br>148939<br>148938                                                                                           | ANGLE BRACKET USED FOR TEMPORARY MAILBOX SUPPORT<br>BRACKET FOR SINGLE MOUNTING OF MAILBOXES (MOUNTING KIT)<br>PLATE FOR DOUBLE MOUNTING OF MAILBOXES<br>BRACKET FOR DOUBLE MOUNTING OF MAILBOXES (MOUNTING KIT)<br>BRACKET FOR MULTIPLE MOUNTING OF MAILBOXES (MOUNTING KIT)<br>BRACKET FOR ATTACHING SMALL OR MEDIUM SIZE MAIL BOX<br>EXTENDER TO BRACKET FOR ATTACHING LARGE MAILBOX                                                                                                                                                                                                                                                                                                                                                                                                                                                                                    |  |  |  |  |  |
| 166105<br>3789<br>166108<br>166111<br>148939<br>148938<br>159489                                                                                 | ANGLE BRACKET USED FOR TEMPORARY MAILBOX SUPPORT<br>BRACKET FOR SINGLE MOUNTING OF MAILBOXES (MOUNTING KIT)<br>PLATE FOR DOUBLE MOUNTING OF MAILBOXES<br>BRACKET FOR DOUBLE MOUNTING OF MAILBOXES (MOUNTING KIT)<br>BRACKET FOR MULTIPLE MOUNTING OF MAILBOXES (MOUNTING KIT)<br>BRACKET FOR ATTACHING SMALL OR MEDIUM SIZE MAIL BOX<br>EXTENDER TO BRACKET FOR ATTACHING LARGE MAILBOX<br>ANGLE BRACKET PART A<br>ANGLE BRACKET PART B                                                                                                                                                                                                                                                                                                                                                                                                                                    |  |  |  |  |  |
| 166105<br>3789<br>166108<br>166111<br>148939<br>148938<br>159489<br>159490                                                                       | ANGLE BRACKET USED FOR TEMPORARY MAILBOX SUPPORT<br>BRACKET FOR SINGLE MOUNTING OF MAILBOXES (MOUNTING KIT)<br>PLATE FOR DOUBLE MOUNTING OF MAILBOXES<br>BRACKET FOR DOUBLE MOUNTING OF MAILBOXES (MOUNTING KIT)<br>BRACKET FOR MULTIPLE MOUNTING OF MAILBOXES (MOUNTING KIT)<br>BRACKET FOR ATTACHING SMALL OR MEDIUM SIZE MAIL BOX<br>EXTENDER TO BRACKET FOR ATTACHING LARGE MAILBOX<br>ANGLE BRACKET PART A<br>ANGLE BRACKET PART B<br>BRACKET FOR DOUBLE MOUNTING OF MAILBOXES ON THINWALL                                                                                                                                                                                                                                                                                                                                                                            |  |  |  |  |  |
| 166105<br>3789<br>166108<br>166111<br>148939<br>148938<br>159489                                                                                 | ANGLE BRACKET USED FOR TEMPORARY MAILBOX SUPPORT<br>BRACKET FOR SINGLE MOUNTING OF MAILBOXES (MOUNTING KIT)<br>PLATE FOR DOUBLE MOUNTING OF MAILBOXES<br>BRACKET FOR DOUBLE MOUNTING OF MAILBOXES (MOUNTING KIT)<br>BRACKET FOR MULTIPLE MOUNTING OF MAILBOXES (MOUNTING KIT)<br>BRACKET FOR ATTACHING SMALL OR MEDIUM SIZE MAIL BOX<br>EXTENDER TO BRACKET FOR ATTACHING LARGE MAILBOX<br>ANGLE BRACKET PART A<br>ANGLE BRACKET PART B                                                                                                                                                                                                                                                                                                                                                                                                                                    |  |  |  |  |  |
| 166105<br>3789<br>166108<br>166111<br>148939<br>148938<br>159489<br>159490                                                                       | ANGLE BRACKET USED FOR TEMPORARY MAILBOX SUPPORT<br>BRACKET FOR SINGLE MOUNTING OF MAILBOXES (MOUNTING KIT)<br>PLATE FOR DOUBLE MOUNTING OF MAILBOXES<br>BRACKET FOR DOUBLE MOUNTING OF MAILBOXES (MOUNTING KIT)<br>BRACKET FOR MULTIPLE MOUNTING OF MAILBOXES (MOUNTING KIT)<br>BRACKET FOR ATTACHING SMALL OR MEDIUM SIZE MAIL BOX<br>EXTENDER TO BRACKET FOR ATTACHING LARGE MAILBOX<br>ANGLE BRACKET PART A<br>ANGLE BRACKET PART B<br>BRACKET FOR DOUBLE MOUNTING OF MAILBOXES ON THINWALL<br>STEEL POST, GALVANIZED OR POWDERCOATED.                                                                                                                                                                                                                                                                                                                                 |  |  |  |  |  |
| 166105<br>3789<br>166108<br>166111<br>148939<br>148938<br>159489<br>159490<br>162323                                                             | ANGLE BRACKET USED FOR TEMPORARY MAILBOX SUPPORT<br>BRACKET FOR SINGLE MOUNTING OF MAILBOXES (MOUNTING KIT)<br>PLATE FOR DOUBLE MOUNTING OF MAILBOXES<br>BRACKET FOR DOUBLE MOUNTING OF MAILBOXES (MOUNTING KIT)<br>BRACKET FOR MULTIPLE MOUNTING OF MAILBOXES (MOUNTING KIT)<br>BRACKET FOR ATTACHING SMALL OR MEDIUM SIZE MAIL BOX<br>EXTENDER TO BRACKET FOR ATTACHING LARGE MAILBOX<br>ANGLE BRACKET PART A<br>ANGLE BRACKET PART A<br>BRACKET FOR DOUBLE MOUNTING OF MAILBOXES ON THINWALL<br>STEEL POST, GALVANIZED OR POWDERCOATED.<br>BRACKET FOR ATTACHING MAILBOX TO RECYCLED RUBBER POST                                                                                                                                                                                                                                                                        |  |  |  |  |  |
| 166105<br>3789<br>166108<br>166111<br>148939<br>148938<br>159489<br>159490<br>162323<br>161443                                                   | ANGLE BRACKET USED FOR TEMPORARY MAILBOX SUPPORT<br>BRACKET FOR SINGLE MOUNTING OF MAILBOXES (MOUNTING KIT)<br>PLATE FOR DOUBLE MOUNTING OF MAILBOXES<br>BRACKET FOR DOUBLE MOUNTING OF MAILBOXES (MOUNTING KIT)<br>BRACKET FOR MULTIPLE MOUNTING OF MAILBOXES (MOUNTING KIT)<br>BRACKET FOR ATTACHING SMALL OR MEDIUM SIZE MAIL BOX<br>EXTENDER TO BRACKET FOR ATTACHING LARGE MAILBOX<br>ANGLE BRACKET PART A<br>ANGLE BRACKET PART A<br>BRACKET FOR DOUBLE MOUNTING OF MAILBOXES ON THINWALL<br>STEEL POST, GALVANIZED OR POWDERCOATED.<br>BRACKET FOR ATTACHING MAILBOX TO RECYCLED RUBBER POST<br>AND TO MULTIPLE WHITE MAILBOX POST                                                                                                                                                                                                                                  |  |  |  |  |  |
| 166105<br>3789<br>166108<br>166111<br>148939<br>148938<br>159489<br>159490<br>162323<br>161443<br>158358                                         | ANGLE BRACKET USED FOR TEMPORARY MAILBOX SUPPORT<br>BRACKET FOR SINGLE MOUNTING OF MAILBOXES (MOUNTING KIT)<br>PLATE FOR DOUBLE MOUNTING OF MAILBOXES<br>BRACKET FOR DOUBLE MOUNTING OF MAILBOXES (MOUNTING KIT)<br>BRACKET FOR MULTIPLE MOUNTING OF MAILBOXES (MOUNTING KIT)<br>BRACKET FOR ATTACHING SMALL OR MEDIUM SIZE MAIL BOX<br>EXTENDER TO BRACKET FOR ATTACHING LARGE MAILBOX<br>ANGLE BRACKET PART A<br>ANGLE BRACKET PART A<br>ANGLE BRACKET PART B<br>BRACKET FOR DOUBLE MOUNTING OF MAILBOXES ON THINWALL<br>STEEL POST, GALVANIZED OR POWDERCOATED.<br>BRACKET FOR ATTACHING MAILBOX TO RECYCLED RUBBER POST<br>AND TO MULTIPLE WHITE MAILBOX POST<br>CASTING (NEWSPAPER RECEPTACLE BRACKET)                                                                                                                                                                |  |  |  |  |  |
| 166105<br>3789<br>166108<br>166111<br>148939<br>148938<br>159489<br>159490<br>162323<br>161443<br>158358<br>163731                               | ANGLE BRACKET USED FOR TEMPORARY MAILBOX SUPPORT<br>BRACKET FOR SINGLE MOUNTING OF MAILBOXES (MOUNTING KIT)<br>PLATE FOR DOUBLE MOUNTING OF MAILBOXES<br>BRACKET FOR DOUBLE MOUNTING OF MAILBOXES (MOUNTING KIT)<br>BRACKET FOR MULTIPLE MOUNTING OF MAILBOXES (MOUNTING KIT)<br>BRACKET FOR ATTACHING SMALL OR MEDIUM SIZE MAIL BOX<br>EXTENDER TO BRACKET FOR ATTACHING LARGE MAILBOX<br>ANGLE BRACKET PART A<br>ANGLE BRACKET PART A<br>BRACKET FOR DOUBLE MOUNTING OF MAILBOXES ON THINWALL<br>STEEL POST, GALVANIZED OR POWDERCOATED.<br>BRACKET FOR ATTACHING MAILBOX TO RECYCLED RUBBER POST<br>AND TO MULTIPLE WHITE MAILBOX POST<br>CASTING (NEWSPAPER RECEPTACLE BRACKET)<br>U-BOLT (NEWSPAPER RECEPTACLE BRACKET)                                                                                                                                               |  |  |  |  |  |
| 166105<br>3789<br>166108<br>166111<br>148939<br>148938<br>159489<br>159490<br>162323<br>161443<br>158358<br>163731<br>160698                     | ANGLE BRACKET USED FOR TEMPORARY MAILBOX SUPPORT<br>BRACKET FOR SINGLE MOUNTING OF MAILBOXES (MOUNTING KIT)<br>PLATE FOR DOUBLE MOUNTING OF MAILBOXES<br>BRACKET FOR DOUBLE MOUNTING OF MAILBOXES (MOUNTING KIT)<br>BRACKET FOR MULTIPLE MOUNTING OF MAILBOXES (MOUNTING KIT)<br>BRACKET FOR ATTACHING SMALL OR MEDIUM SIZE MAIL BOX<br>EXTENDER TO BRACKET FOR ATTACHING LARGE MAILBOX<br>ANGLE BRACKET PART A<br>ANGLE BRACKET PART A<br>BRACKET FOR DOUBLE MOUNTING OF MAILBOXES ON THINWALL<br>STEEL POST, GALVANIZED OR POWDERCOATED.<br>BRACKET FOR ATTACHING MAILBOX TO RECYCLED RUBBER POST<br>AND TO MULTIPLE WHITE MAILBOX POST<br>CASTING (NEWSPAPER RECEPTACLE BRACKET)<br>U-BOLT (NEWSPAPER RECEPTACLE BRACKET)<br>BOLT; HEX HEAD, GALV; 3/8"DIA X 3/4"L HD, W/2-FLAT WASHERS                                                                                 |  |  |  |  |  |
| 166105<br>3789<br>166108<br>166111<br>148939<br>148938<br>159489<br>159490<br>162323<br>161443<br>158358<br>163731<br>160698<br>163750           | ANGLE BRACKET USED FOR TEMPORARY MAILBOX SUPPORT<br>BRACKET FOR SINGLE MOUNTING OF MAILBOXES (MOUNTING KIT)<br>PLATE FOR DOUBLE MOUNTING OF MAILBOXES<br>BRACKET FOR DOUBLE MOUNTING OF MAILBOXES (MOUNTING KIT)<br>BRACKET FOR MULTIPLE MOUNTING OF MAILBOXES (MOUNTING KIT)<br>BRACKET FOR ATTACHING SMALL OR MEDIUM SIZE MAIL BOX<br>EXTENDER TO BRACKET FOR ATTACHING LARGE MAILBOX<br>ANGLE BRACKET PART A<br>ANGLE BRACKET PART A<br>ANGLE BRACKET FOR DOUBLE MOUNTING OF MAILBOXES ON THINWALL<br>STEEL POST, GALVANIZED OR POWDERCOATED.<br>BRACKET FOR ATTACHING MAILBOX TO RECYCLED RUBBER POST<br>AND TO MULTIPLE WHITE MAILBOX POST<br>CASTING (NEWSPAPER RECEPTACLE BRACKET)<br>U-BOLT (NEWSPAPER RECEPTACLE BRACKET)<br>BOLT; HEX HEAD, GALV; 3/8" X 1-1/2, 16 NC, W/WASHERS<br>BOLT; HEX HEAD, GALV; 3/8" X 1-1/2, 16 NC, W/WASHERS                         |  |  |  |  |  |
| 166105<br>3789<br>166108<br>166111<br>148939<br>148938<br>159489<br>159490<br>162323<br>161443<br>158358<br>163731<br>160698<br>163750<br>160701 | ANGLE BRACKET USED FOR TEMPORARY MAILBOX SUPPORT<br>BRACKET FOR SINGLE MOUNTING OF MAILBOXES (MOUNTING KIT)<br>PLATE FOR DOUBLE MOUNTING OF MAILBOXES (MOUNTING KIT)<br>BRACKET FOR DOUBLE MOUNTING OF MAILBOXES (MOUNTING KIT)<br>BRACKET FOR MULTIPLE MOUNTING OF MAILBOXES (MOUNTING KIT)<br>BRACKET FOR ATTACHING SMALL OR MEDIUM SIZE MAIL BOX<br>EXTENDER TO BRACKET FOR ATTACHING LARGE MAILBOX<br>ANGLE BRACKET PART A<br>ANGLE BRACKET PART A<br>BRACKET FOR DOUBLE MOUNTING OF MAILBOXES ON THINWALL<br>STEEL POST, GALVANIZED OR POWDERCOATED.<br>BRACKET FOR ATTACHING MAILBOX TO RECYCLED RUBBER POST<br>AND TO MULTIPLE WHITE MAILBOX POST<br>CASTING (NEWSPAPER RECEPTACLE BRACKET)<br>U-BOLT (NEWSPAPER RECEPTACLE BRACKET)<br>BOLT; HEX HEAD, GALV; 3/8"DIA X 3/4"L HD, W/2-FLAT WASHERS<br>BOLT; HEX HEAD, GALV; 3/8"DIA X 2-1/2"L, HD, W/2-FLAT WASHERS |  |  |  |  |  |