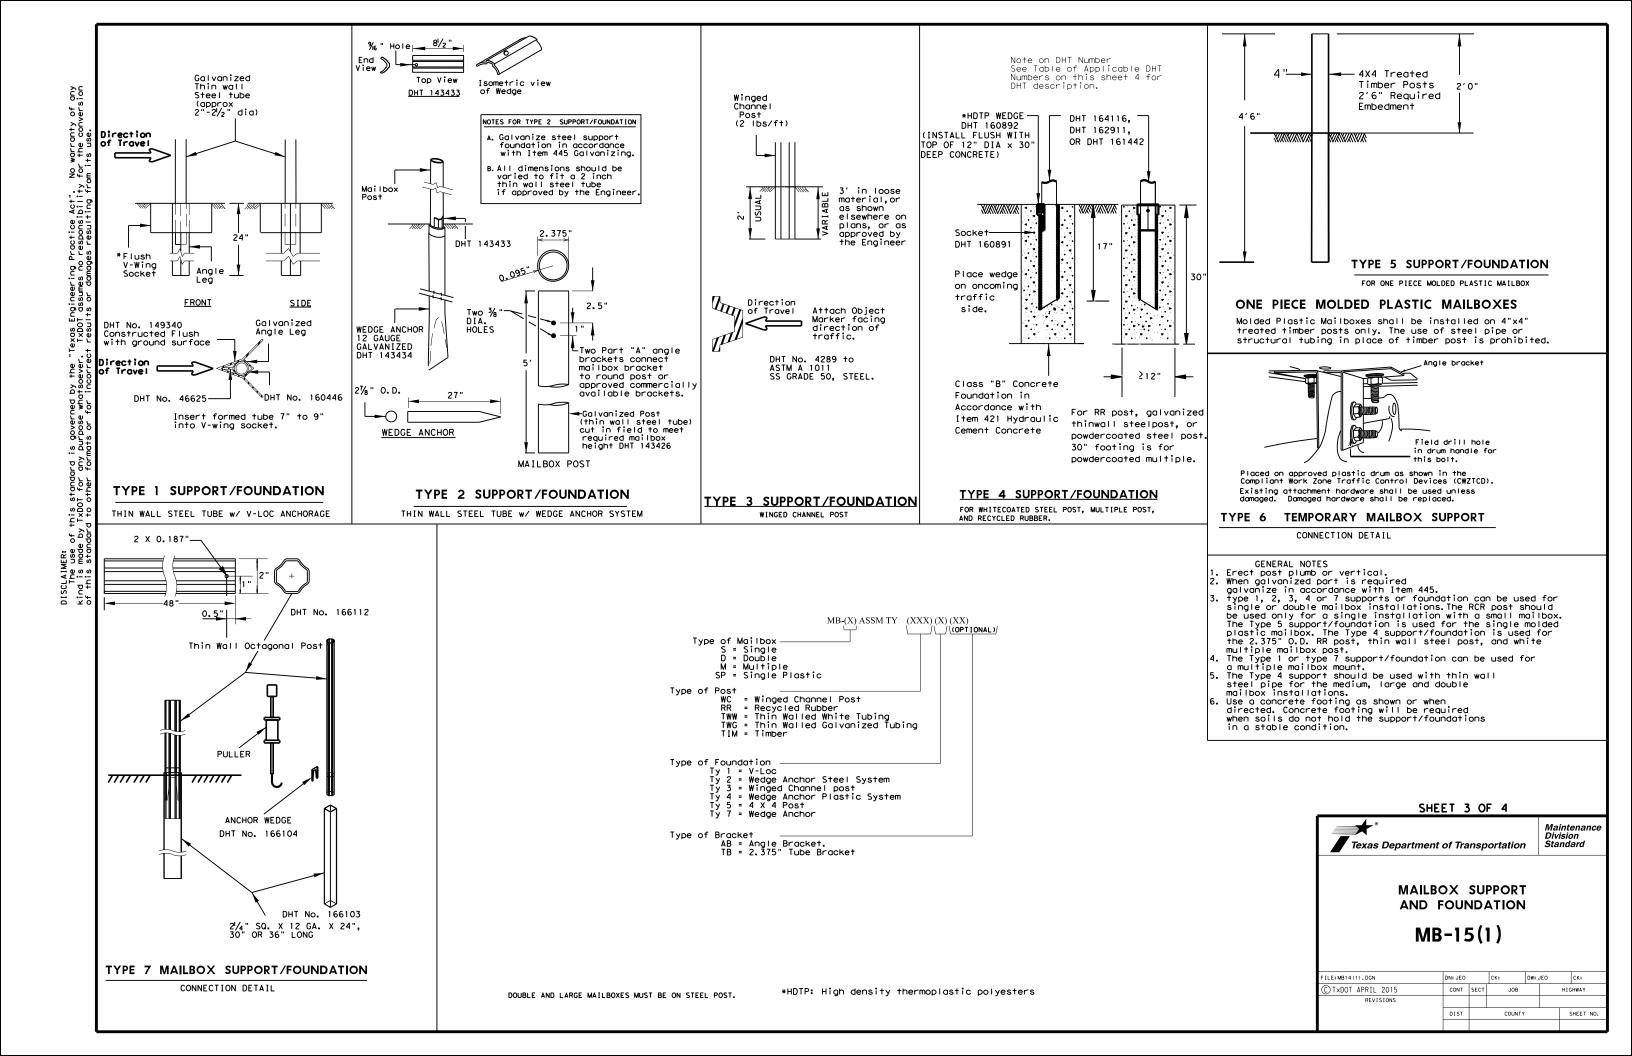

| TABLE OF APPLICABLE DHT NUMBERS                                                                                                                  |                                                                                                                                                                                                                                                                                                                                                                                                                                                                                                                                                                                                                                                                                                                                                                                                                                                                            |  |  |  |  |  |
|--------------------------------------------------------------------------------------------------------------------------------------------------|----------------------------------------------------------------------------------------------------------------------------------------------------------------------------------------------------------------------------------------------------------------------------------------------------------------------------------------------------------------------------------------------------------------------------------------------------------------------------------------------------------------------------------------------------------------------------------------------------------------------------------------------------------------------------------------------------------------------------------------------------------------------------------------------------------------------------------------------------------------------------|--|--|--|--|--|
| DHT<br>NUMBER                                                                                                                                    | DESCRIPTION                                                                                                                                                                                                                                                                                                                                                                                                                                                                                                                                                                                                                                                                                                                                                                                                                                                                |  |  |  |  |  |
| FOUNDATIONS                                                                                                                                      |                                                                                                                                                                                                                                                                                                                                                                                                                                                                                                                                                                                                                                                                                                                                                                                                                                                                            |  |  |  |  |  |
| 46625                                                                                                                                            | WEDGE FOR V-WING SOCKET FOR TYPE 1 FOUNDATION                                                                                                                                                                                                                                                                                                                                                                                                                                                                                                                                                                                                                                                                                                                                                                                                                              |  |  |  |  |  |
| 149340                                                                                                                                           | V-WING SOCKET FOR TYPE 1 FOUNDATION                                                                                                                                                                                                                                                                                                                                                                                                                                                                                                                                                                                                                                                                                                                                                                                                                                        |  |  |  |  |  |
| 143433                                                                                                                                           | WEDGE FOR TYPE 2 FOUNDATION                                                                                                                                                                                                                                                                                                                                                                                                                                                                                                                                                                                                                                                                                                                                                                                                                                                |  |  |  |  |  |
| 143434                                                                                                                                           | ANCHOR FOR TYPE 2 FOUNDATION                                                                                                                                                                                                                                                                                                                                                                                                                                                                                                                                                                                                                                                                                                                                                                                                                                               |  |  |  |  |  |
| 166103                                                                                                                                           | ANCHOR FOR TYPE 7 FOUNDATION                                                                                                                                                                                                                                                                                                                                                                                                                                                                                                                                                                                                                                                                                                                                                                                                                                               |  |  |  |  |  |
| 160891                                                                                                                                           | SOCKET FOR TYPE 4 FOUNDATION                                                                                                                                                                                                                                                                                                                                                                                                                                                                                                                                                                                                                                                                                                                                                                                                                                               |  |  |  |  |  |
| 160892                                                                                                                                           | WEDGE FOR TYPE 4 FOUNDATION                                                                                                                                                                                                                                                                                                                                                                                                                                                                                                                                                                                                                                                                                                                                                                                                                                                |  |  |  |  |  |
| 166104                                                                                                                                           | WEDGE FOR TYPE 7 FOUNDATION                                                                                                                                                                                                                                                                                                                                                                                                                                                                                                                                                                                                                                                                                                                                                                                                                                                |  |  |  |  |  |
|                                                                                                                                                  | POSTS                                                                                                                                                                                                                                                                                                                                                                                                                                                                                                                                                                                                                                                                                                                                                                                                                                                                      |  |  |  |  |  |
| 4289                                                                                                                                             | WINGED CHANNEL MAILBOX POST                                                                                                                                                                                                                                                                                                                                                                                                                                                                                                                                                                                                                                                                                                                                                                                                                                                |  |  |  |  |  |
| 149339                                                                                                                                           | MULTIPLE MAILBOX POST (GALVANIZED TUBING)                                                                                                                                                                                                                                                                                                                                                                                                                                                                                                                                                                                                                                                                                                                                                                                                                                  |  |  |  |  |  |
| 164116                                                                                                                                           | MULTIPLE MAILBOX POST (WHITE COATED)                                                                                                                                                                                                                                                                                                                                                                                                                                                                                                                                                                                                                                                                                                                                                                                                                                       |  |  |  |  |  |
| 166114                                                                                                                                           | MULTIPLE MAILBOX POST (WHITE COATED OCTAGONAL)                                                                                                                                                                                                                                                                                                                                                                                                                                                                                                                                                                                                                                                                                                                                                                                                                             |  |  |  |  |  |
| 166153                                                                                                                                           | MULTIPLE MAILBOX POST (GALVANIZED OCTAGONAL)                                                                                                                                                                                                                                                                                                                                                                                                                                                                                                                                                                                                                                                                                                                                                                                                                               |  |  |  |  |  |
| 161442                                                                                                                                           | RECYCLED RUBBER POST. FOR SMALL MAILBOX ONLY                                                                                                                                                                                                                                                                                                                                                                                                                                                                                                                                                                                                                                                                                                                                                                                                                               |  |  |  |  |  |
| 143426                                                                                                                                           | THIN-WALL GALVANIZED STEEL TUBE 2.375" OUTER DIAMETER                                                                                                                                                                                                                                                                                                                                                                                                                                                                                                                                                                                                                                                                                                                                                                                                                      |  |  |  |  |  |
| 162911                                                                                                                                           | THINWALL WHITE STEEL TUBE 2.375" OUTER DIAMETER                                                                                                                                                                                                                                                                                                                                                                                                                                                                                                                                                                                                                                                                                                                                                                                                                            |  |  |  |  |  |
|                                                                                                                                                  | SINGLE OR DOUBLE THIN-WALL MAILBOX POST GALVANIZED                                                                                                                                                                                                                                                                                                                                                                                                                                                                                                                                                                                                                                                                                                                                                                                                                         |  |  |  |  |  |
| 166152                                                                                                                                           | 2" OCTAGONAL                                                                                                                                                                                                                                                                                                                                                                                                                                                                                                                                                                                                                                                                                                                                                                                                                                                               |  |  |  |  |  |
|                                                                                                                                                  | SINGLE OR DOUBLE THIN-WALL MAILBOX POST WHITECOATED                                                                                                                                                                                                                                                                                                                                                                                                                                                                                                                                                                                                                                                                                                                                                                                                                        |  |  |  |  |  |
| 166112                                                                                                                                           | 2" OCTAGONAL                                                                                                                                                                                                                                                                                                                                                                                                                                                                                                                                                                                                                                                                                                                                                                                                                                                               |  |  |  |  |  |
| 161010                                                                                                                                           | REFLECTIVE SHEETING                                                                                                                                                                                                                                                                                                                                                                                                                                                                                                                                                                                                                                                                                                                                                                                                                                                        |  |  |  |  |  |
| 161812                                                                                                                                           | REFLECTIVE SHEETING FOR EMERGENCY LOCATION NUMBER PANEL CONNECTING HARDWARE                                                                                                                                                                                                                                                                                                                                                                                                                                                                                                                                                                                                                                                                                                                                                                                                |  |  |  |  |  |
|                                                                                                                                                  |                                                                                                                                                                                                                                                                                                                                                                                                                                                                                                                                                                                                                                                                                                                                                                                                                                                                            |  |  |  |  |  |
| 2017                                                                                                                                             |                                                                                                                                                                                                                                                                                                                                                                                                                                                                                                                                                                                                                                                                                                                                                                                                                                                                            |  |  |  |  |  |
| 2917<br>166105                                                                                                                                   | ANGLE BRACKET USED FOR TEMPORARY MAILBOX SUPPORT                                                                                                                                                                                                                                                                                                                                                                                                                                                                                                                                                                                                                                                                                                                                                                                                                           |  |  |  |  |  |
| 166105                                                                                                                                           | ANGLE BRACKET USED FOR TEMPORARY MAILBOX SUPPORT<br>BRACKET FOR SINGLE MOUNTING OF MAILBOXES (MOUNTING KIT)                                                                                                                                                                                                                                                                                                                                                                                                                                                                                                                                                                                                                                                                                                                                                                |  |  |  |  |  |
| 166105<br>3789                                                                                                                                   | ANGLE BRACKET USED FOR TEMPORARY MAILBOX SUPPORT<br>BRACKET FOR SINGLE MOUNTING OF MAILBOXES (MOUNTING KIT)<br>PLATE FOR DOUBLE MOUNTING OF MAILBOXES                                                                                                                                                                                                                                                                                                                                                                                                                                                                                                                                                                                                                                                                                                                      |  |  |  |  |  |
| 166105                                                                                                                                           | ANGLE BRACKET USED FOR TEMPORARY MAILBOX SUPPORT<br>BRACKET FOR SINGLE MOUNTING OF MAILBOXES (MOUNTING KIT)<br>PLATE FOR DOUBLE MOUNTING OF MAILBOXES<br>BRACKET FOR DOUBLE MOUNTING OF MAILBOXES (MOUNTING KIT)                                                                                                                                                                                                                                                                                                                                                                                                                                                                                                                                                                                                                                                           |  |  |  |  |  |
| 166105<br>3789<br>166108                                                                                                                         | ANGLE BRACKET USED FOR TEMPORARY MAILBOX SUPPORT<br>BRACKET FOR SINGLE MOUNTING OF MAILBOXES (MOUNTING KIT)<br>PLATE FOR DOUBLE MOUNTING OF MAILBOXES                                                                                                                                                                                                                                                                                                                                                                                                                                                                                                                                                                                                                                                                                                                      |  |  |  |  |  |
| 166105<br>3789<br>166108<br>166111                                                                                                               | ANGLE BRACKET USED FOR TEMPORARY MAILBOX SUPPORT<br>BRACKET FOR SINGLE MOUNTING OF MAILBOXES (MOUNTING KIT)<br>PLATE FOR DOUBLE MOUNTING OF MAILBOXES<br>BRACKET FOR DOUBLE MOUNTING OF MAILBOXES (MOUNTING KIT)<br>BRACKET FOR MULTIPLE MOUNTING OF MAILBOXES (MOUNTING KIT)                                                                                                                                                                                                                                                                                                                                                                                                                                                                                                                                                                                              |  |  |  |  |  |
| 166105<br>3789<br>166108<br>166111<br>148939                                                                                                     | ANGLE BRACKET USED FOR TEMPORARY MAILBOX SUPPORT<br>BRACKET FOR SINGLE MOUNTING OF MAILBOXES (MOUNTING KIT)<br>PLATE FOR DOUBLE MOUNTING OF MAILBOXES<br>BRACKET FOR DOUBLE MOUNTING OF MAILBOXES (MOUNTING KIT)<br>BRACKET FOR MULTIPLE MOUNTING OF MAILBOXES (MOUNTING KIT)<br>BRACKET FOR ATTACHING SMALL OR MEDIUM SIZE MAIL BOX                                                                                                                                                                                                                                                                                                                                                                                                                                                                                                                                       |  |  |  |  |  |
| 166105<br>3789<br>166108<br>166111<br>148939<br>148938                                                                                           | ANGLE BRACKET USED FOR TEMPORARY MAILBOX SUPPORT<br>BRACKET FOR SINGLE MOUNTING OF MAILBOXES (MOUNTING KIT)<br>PLATE FOR DOUBLE MOUNTING OF MAILBOXES<br>BRACKET FOR DOUBLE MOUNTING OF MAILBOXES (MOUNTING KIT)<br>BRACKET FOR MULTIPLE MOUNTING OF MAILBOXES (MOUNTING KIT)<br>BRACKET FOR ATTACHING SMALL OR MEDIUM SIZE MAIL BOX<br>EXTENDER TO BRACKET FOR ATTACHING LARGE MAILBOX                                                                                                                                                                                                                                                                                                                                                                                                                                                                                    |  |  |  |  |  |
| 166105<br>3789<br>166108<br>166111<br>148939<br>148938<br>159489                                                                                 | ANGLE BRACKET USED FOR TEMPORARY MAILBOX SUPPORT<br>BRACKET FOR SINGLE MOUNTING OF MAILBOXES (MOUNTING KIT)<br>PLATE FOR DOUBLE MOUNTING OF MAILBOXES<br>BRACKET FOR DOUBLE MOUNTING OF MAILBOXES (MOUNTING KIT)<br>BRACKET FOR MULTIPLE MOUNTING OF MAILBOXES (MOUNTING KIT)<br>BRACKET FOR ATTACHING SMALL OR MEDIUM SIZE MAIL BOX<br>EXTENDER TO BRACKET FOR ATTACHING LARGE MAILBOX<br>ANGLE BRACKET PART A<br>ANGLE BRACKET PART B                                                                                                                                                                                                                                                                                                                                                                                                                                    |  |  |  |  |  |
| 166105<br>3789<br>166108<br>166111<br>148939<br>148938<br>159489<br>159490                                                                       | ANGLE BRACKET USED FOR TEMPORARY MAILBOX SUPPORT<br>BRACKET FOR SINGLE MOUNTING OF MAILBOXES (MOUNTING KIT)<br>PLATE FOR DOUBLE MOUNTING OF MAILBOXES<br>BRACKET FOR DOUBLE MOUNTING OF MAILBOXES (MOUNTING KIT)<br>BRACKET FOR MULTIPLE MOUNTING OF MAILBOXES (MOUNTING KIT)<br>BRACKET FOR ATTACHING SMALL OR MEDIUM SIZE MAIL BOX<br>EXTENDER TO BRACKET FOR ATTACHING LARGE MAILBOX<br>ANGLE BRACKET PART A<br>ANGLE BRACKET PART B<br>BRACKET FOR DOUBLE MOUNTING OF MAILBOXES ON THINWALL                                                                                                                                                                                                                                                                                                                                                                            |  |  |  |  |  |
| 166105<br>3789<br>166108<br>166111<br>148939<br>148938<br>159489                                                                                 | ANGLE BRACKET USED FOR TEMPORARY MAILBOX SUPPORT<br>BRACKET FOR SINGLE MOUNTING OF MAILBOXES (MOUNTING KIT)<br>PLATE FOR DOUBLE MOUNTING OF MAILBOXES<br>BRACKET FOR DOUBLE MOUNTING OF MAILBOXES (MOUNTING KIT)<br>BRACKET FOR MULTIPLE MOUNTING OF MAILBOXES (MOUNTING KIT)<br>BRACKET FOR ATTACHING SMALL OR MEDIUM SIZE MAIL BOX<br>EXTENDER TO BRACKET FOR ATTACHING LARGE MAILBOX<br>ANGLE BRACKET PART A<br>ANGLE BRACKET PART B                                                                                                                                                                                                                                                                                                                                                                                                                                    |  |  |  |  |  |
| 166105<br>3789<br>166108<br>166111<br>148939<br>148938<br>159489<br>159490                                                                       | ANGLE BRACKET USED FOR TEMPORARY MAILBOX SUPPORT<br>BRACKET FOR SINGLE MOUNTING OF MAILBOXES (MOUNTING KIT)<br>PLATE FOR DOUBLE MOUNTING OF MAILBOXES<br>BRACKET FOR DOUBLE MOUNTING OF MAILBOXES (MOUNTING KIT)<br>BRACKET FOR MULTIPLE MOUNTING OF MAILBOXES (MOUNTING KIT)<br>BRACKET FOR ATTACHING SMALL OR MEDIUM SIZE MAIL BOX<br>EXTENDER TO BRACKET FOR ATTACHING LARGE MAILBOX<br>ANGLE BRACKET PART A<br>ANGLE BRACKET PART B<br>BRACKET FOR DOUBLE MOUNTING OF MAILBOXES ON THINWALL<br>STEEL POST, GALVANIZED OR POWDERCOATED.                                                                                                                                                                                                                                                                                                                                 |  |  |  |  |  |
| 166105<br>3789<br>166108<br>166111<br>148939<br>148938<br>159489<br>159490<br>162323                                                             | ANGLE BRACKET USED FOR TEMPORARY MAILBOX SUPPORT<br>BRACKET FOR SINGLE MOUNTING OF MAILBOXES (MOUNTING KIT)<br>PLATE FOR DOUBLE MOUNTING OF MAILBOXES<br>BRACKET FOR DOUBLE MOUNTING OF MAILBOXES (MOUNTING KIT)<br>BRACKET FOR MULTIPLE MOUNTING OF MAILBOXES (MOUNTING KIT)<br>BRACKET FOR ATTACHING SMALL OR MEDIUM SIZE MAIL BOX<br>EXTENDER TO BRACKET FOR ATTACHING LARGE MAILBOX<br>ANGLE BRACKET PART A<br>ANGLE BRACKET PART A<br>BRACKET FOR DOUBLE MOUNTING OF MAILBOXES ON THINWALL<br>STEEL POST, GALVANIZED OR POWDERCOATED.<br>BRACKET FOR ATTACHING MAILBOX TO RECYCLED RUBBER POST                                                                                                                                                                                                                                                                        |  |  |  |  |  |
| 166105<br>3789<br>166108<br>166111<br>148939<br>148938<br>159489<br>159490<br>162323<br>161443                                                   | ANGLE BRACKET USED FOR TEMPORARY MAILBOX SUPPORT<br>BRACKET FOR SINGLE MOUNTING OF MAILBOXES (MOUNTING KIT)<br>PLATE FOR DOUBLE MOUNTING OF MAILBOXES<br>BRACKET FOR DOUBLE MOUNTING OF MAILBOXES (MOUNTING KIT)<br>BRACKET FOR MULTIPLE MOUNTING OF MAILBOXES (MOUNTING KIT)<br>BRACKET FOR ATTACHING SMALL OR MEDIUM SIZE MAIL BOX<br>EXTENDER TO BRACKET FOR ATTACHING LARGE MAILBOX<br>ANGLE BRACKET PART A<br>ANGLE BRACKET PART A<br>BRACKET FOR DOUBLE MOUNTING OF MAILBOXES ON THINWALL<br>STEEL POST, GALVANIZED OR POWDERCOATED.<br>BRACKET FOR ATTACHING MAILBOX TO RECYCLED RUBBER POST<br>AND TO MULTIPLE WHITE MAILBOX POST                                                                                                                                                                                                                                  |  |  |  |  |  |
| 166105<br>3789<br>166108<br>166111<br>148939<br>148938<br>159489<br>159490<br>162323<br>161443<br>158358                                         | ANGLE BRACKET USED FOR TEMPORARY MAILBOX SUPPORT<br>BRACKET FOR SINGLE MOUNTING OF MAILBOXES (MOUNTING KIT)<br>PLATE FOR DOUBLE MOUNTING OF MAILBOXES<br>BRACKET FOR DOUBLE MOUNTING OF MAILBOXES (MOUNTING KIT)<br>BRACKET FOR MULTIPLE MOUNTING OF MAILBOXES (MOUNTING KIT)<br>BRACKET FOR ATTACHING SMALL OR MEDIUM SIZE MAIL BOX<br>EXTENDER TO BRACKET FOR ATTACHING LARGE MAILBOX<br>ANGLE BRACKET PART A<br>ANGLE BRACKET PART A<br>ANGLE BRACKET PART B<br>BRACKET FOR DOUBLE MOUNTING OF MAILBOXES ON THINWALL<br>STEEL POST, GALVANIZED OR POWDERCOATED.<br>BRACKET FOR ATTACHING MAILBOX TO RECYCLED RUBBER POST<br>AND TO MULTIPLE WHITE MAILBOX POST<br>CASTING (NEWSPAPER RECEPTACLE BRACKET)                                                                                                                                                                |  |  |  |  |  |
| 166105<br>3789<br>166108<br>166111<br>148939<br>148938<br>159489<br>159490<br>162323<br>161443<br>158358<br>163731                               | ANGLE BRACKET USED FOR TEMPORARY MAILBOX SUPPORT<br>BRACKET FOR SINGLE MOUNTING OF MAILBOXES (MOUNTING KIT)<br>PLATE FOR DOUBLE MOUNTING OF MAILBOXES<br>BRACKET FOR DOUBLE MOUNTING OF MAILBOXES (MOUNTING KIT)<br>BRACKET FOR MULTIPLE MOUNTING OF MAILBOXES (MOUNTING KIT)<br>BRACKET FOR ATTACHING SMALL OR MEDIUM SIZE MAIL BOX<br>EXTENDER TO BRACKET FOR ATTACHING LARGE MAILBOX<br>ANGLE BRACKET PART A<br>ANGLE BRACKET PART A<br>BRACKET FOR DOUBLE MOUNTING OF MAILBOXES ON THINWALL<br>STEEL POST, GALVANIZED OR POWDERCOATED.<br>BRACKET FOR ATTACHING MAILBOX TO RECYCLED RUBBER POST<br>AND TO MULTIPLE WHITE MAILBOX POST<br>CASTING (NEWSPAPER RECEPTACLE BRACKET)<br>U-BOLT (NEWSPAPER RECEPTACLE BRACKET)                                                                                                                                               |  |  |  |  |  |
| 166105<br>3789<br>166108<br>166111<br>148939<br>148938<br>159489<br>159490<br>162323<br>161443<br>158358<br>163731<br>160698                     | ANGLE BRACKET USED FOR TEMPORARY MAILBOX SUPPORT<br>BRACKET FOR SINGLE MOUNTING OF MAILBOXES (MOUNTING KIT)<br>PLATE FOR DOUBLE MOUNTING OF MAILBOXES<br>BRACKET FOR DOUBLE MOUNTING OF MAILBOXES (MOUNTING KIT)<br>BRACKET FOR MULTIPLE MOUNTING OF MAILBOXES (MOUNTING KIT)<br>BRACKET FOR ATTACHING SMALL OR MEDIUM SIZE MAIL BOX<br>EXTENDER TO BRACKET FOR ATTACHING LARGE MAILBOX<br>ANGLE BRACKET PART A<br>ANGLE BRACKET PART A<br>BRACKET FOR DOUBLE MOUNTING OF MAILBOXES ON THINWALL<br>STEEL POST, GALVANIZED OR POWDERCOATED.<br>BRACKET FOR ATTACHING MAILBOX TO RECYCLED RUBBER POST<br>AND TO MULTIPLE WHITE MAILBOX POST<br>CASTING (NEWSPAPER RECEPTACLE BRACKET)<br>U-BOLT (NEWSPAPER RECEPTACLE BRACKET)<br>BOLT; HEX HEAD, GALV; 3/8"DIA X 3/4"L HD, W/2-FLAT WASHERS                                                                                 |  |  |  |  |  |
| 166105<br>3789<br>166108<br>166111<br>148939<br>148938<br>159489<br>159490<br>162323<br>161443<br>158358<br>163731<br>160698<br>163750           | ANGLE BRACKET USED FOR TEMPORARY MAILBOX SUPPORT<br>BRACKET FOR SINGLE MOUNTING OF MAILBOXES (MOUNTING KIT)<br>PLATE FOR DOUBLE MOUNTING OF MAILBOXES<br>BRACKET FOR DOUBLE MOUNTING OF MAILBOXES (MOUNTING KIT)<br>BRACKET FOR MULTIPLE MOUNTING OF MAILBOXES (MOUNTING KIT)<br>BRACKET FOR ATTACHING SMALL OR MEDIUM SIZE MAIL BOX<br>EXTENDER TO BRACKET FOR ATTACHING LARGE MAILBOX<br>ANGLE BRACKET PART A<br>ANGLE BRACKET PART A<br>ANGLE BRACKET FOR DOUBLE MOUNTING OF MAILBOXES ON THINWALL<br>STEEL POST, GALVANIZED OR POWDERCOATED.<br>BRACKET FOR ATTACHING MAILBOX TO RECYCLED RUBBER POST<br>AND TO MULTIPLE WHITE MAILBOX POST<br>CASTING (NEWSPAPER RECEPTACLE BRACKET)<br>U-BOLT (NEWSPAPER RECEPTACLE BRACKET)<br>BOLT; HEX HEAD, GALV; 3/8" X 1-1/2, 16 NC, W/WASHERS<br>BOLT; HEX HEAD, GALV; 3/8" X 1-1/2, 16 NC, W/WASHERS                         |  |  |  |  |  |
| 166105<br>3789<br>166108<br>166111<br>148939<br>148938<br>159489<br>159490<br>162323<br>161443<br>158358<br>163731<br>160698<br>163750<br>160701 | ANGLE BRACKET USED FOR TEMPORARY MAILBOX SUPPORT<br>BRACKET FOR SINGLE MOUNTING OF MAILBOXES (MOUNTING KIT)<br>PLATE FOR DOUBLE MOUNTING OF MAILBOXES (MOUNTING KIT)<br>BRACKET FOR DOUBLE MOUNTING OF MAILBOXES (MOUNTING KIT)<br>BRACKET FOR MULTIPLE MOUNTING OF MAILBOXES (MOUNTING KIT)<br>BRACKET FOR ATTACHING SMALL OR MEDIUM SIZE MAIL BOX<br>EXTENDER TO BRACKET FOR ATTACHING LARGE MAILBOX<br>ANGLE BRACKET PART A<br>ANGLE BRACKET PART A<br>BRACKET FOR DOUBLE MOUNTING OF MAILBOXES ON THINWALL<br>STEEL POST, GALVANIZED OR POWDERCOATED.<br>BRACKET FOR ATTACHING MAILBOX TO RECYCLED RUBBER POST<br>AND TO MULTIPLE WHITE MAILBOX POST<br>CASTING (NEWSPAPER RECEPTACLE BRACKET)<br>U-BOLT (NEWSPAPER RECEPTACLE BRACKET)<br>BOLT; HEX HEAD, GALV; 3/8"DIA X 3/4"L HD, W/2-FLAT WASHERS<br>BOLT; HEX HEAD, GALV; 3/8"DIA X 2-1/2"L, HD, W/2-FLAT WASHERS |  |  |  |  |  |

| SHEET 4 OF 4                     |      |                                     |                  |     |     |  |  |  |  |
|----------------------------------|------|-------------------------------------|------------------|-----|-----|--|--|--|--|
| Texas Department                 |      | Maintenance<br>Division<br>Standard |                  |     |     |  |  |  |  |
| DHT NUMBERS<br>TABLE<br>MB-15(1) |      |                                     |                  |     |     |  |  |  |  |
| FILE: MB14(1). DGN               | DN:  |                                     | СК:              | DW: | CK: |  |  |  |  |
| C TxDOT APRIL 2015               | CONT | SECT                                | JOB HIGHWAY      |     |     |  |  |  |  |
| REVISIONS                        |      |                                     |                  |     |     |  |  |  |  |
|                                  | DIST |                                     | COUNTY SHEET NO. |     |     |  |  |  |  |
|                                  |      |                                     |                  |     |     |  |  |  |  |