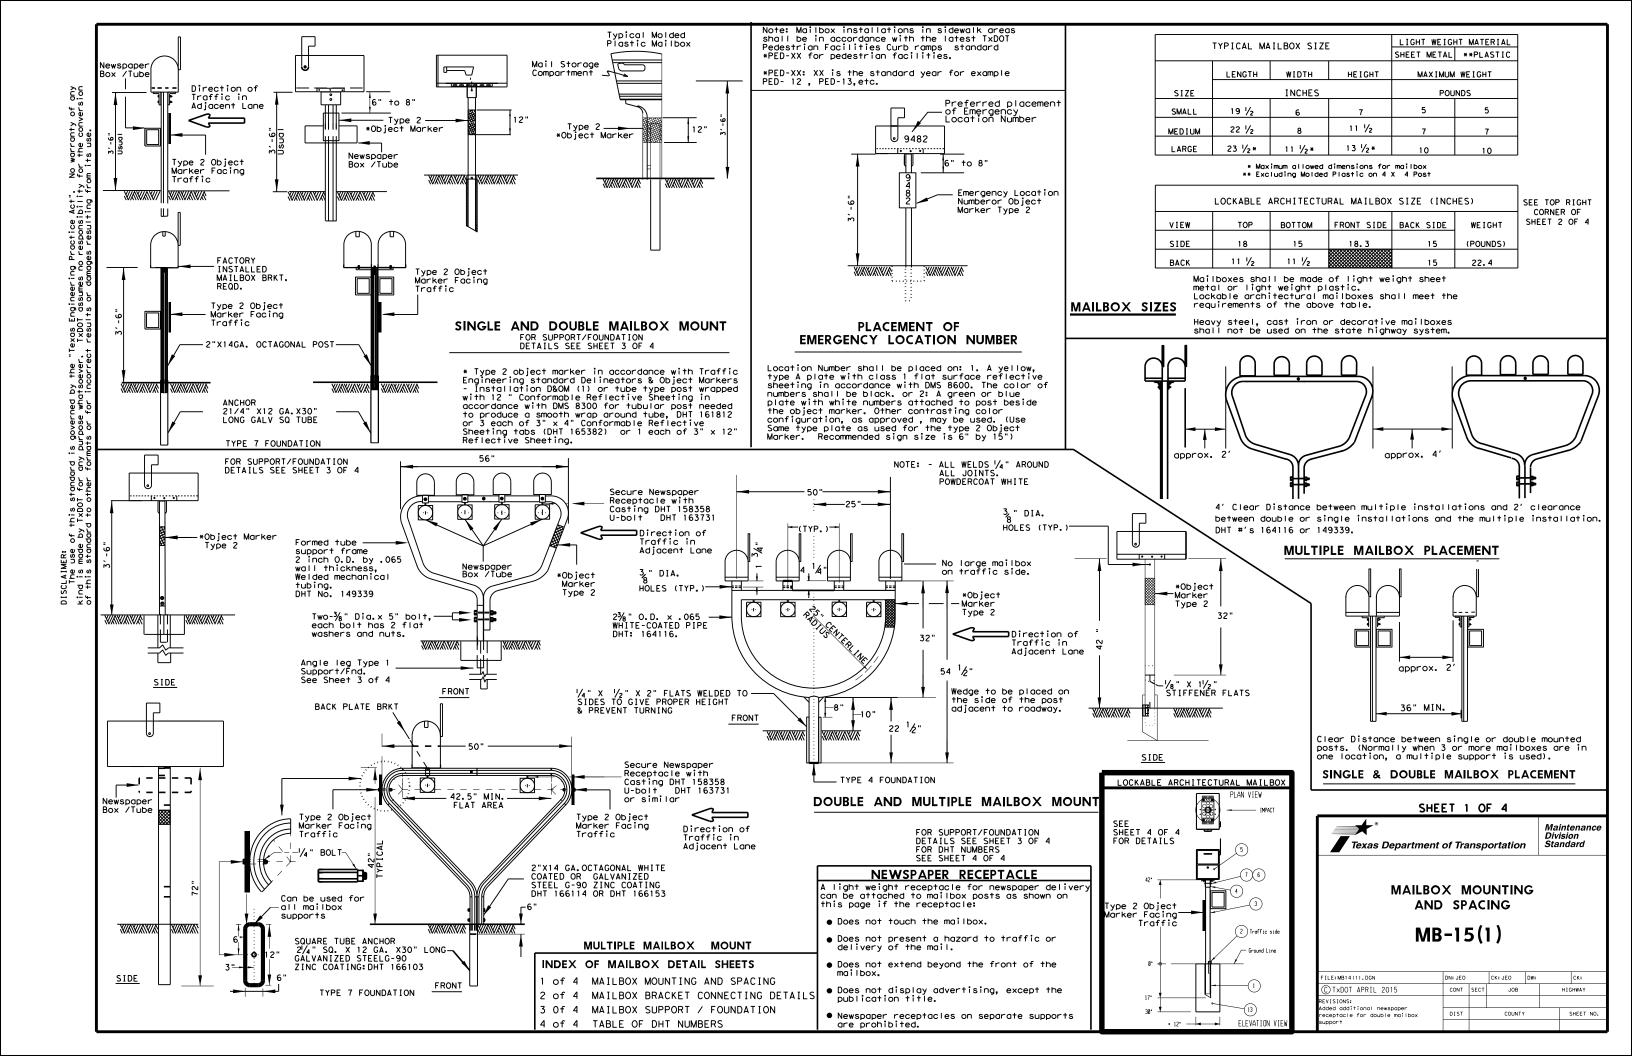

| FILE:MB14(1).DGN              | DN: JEO |        | СК: | DW: JEO |         | ск:       |
|-------------------------------|---------|--------|-----|---------|---------|-----------|
| C TxDOT APRIL 2015            | CONT    | SECT   | JOB |         | HIGHWAY |           |
| REVISIONS<br>ADDED DHT 163730 |         |        |     |         |         |           |
|                               | DIST    | COUNTY |     |         |         | SHEET NO. |
|                               |         |        |     |         |         |           |